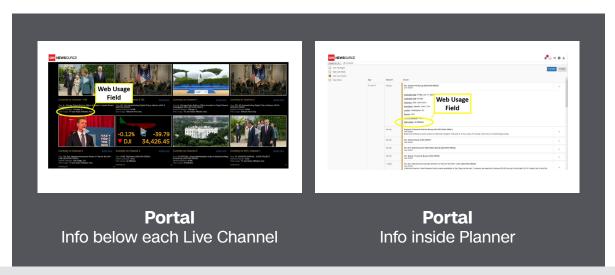

## **Embargoes**

Permitted content for digital streaming is based on your license with CNN Newsource. The embargos for digital live channel streaming are the same as for other Newsource content.

- Always check web usage info under each live channel in the website in the website, hover over the live event title under the "Currently on Channel X" link for info about each event.
- Market embargoes are still in place and should continue to be honored with live streaming.
- As a Newsource Digital client, you will have access to CNN and select partner content, but never to pool and affiliate content.