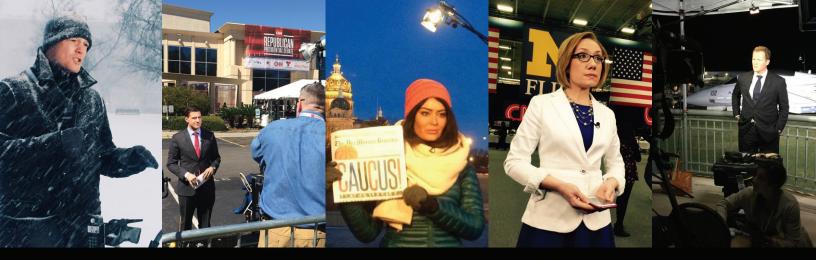

**Sending out a crew?** We can help onsite with satellite space, stand-up locations and logistics.

#### DAILY, DIVERSE COVERAGE.

National pressers, milestone moments, buzzy events: from the Pope tour and Presidential remarks to regional severe weather, count on **CNN Newsource Live** to bring your audience to the scene.

# COAST-TO-COAST REPORTING. PROGRAMMING BASED ON THE NEWS CLOCK.

From early morning to late evening newscasts on both coasts, **CNN Newsource Live** is here to help you build a fresh newscast with the most updated news, video and images. And we're in the news business too, so we get it: you want reliable signals when you need it. We strive to keep live signals up through the top and bottom of the news hours.