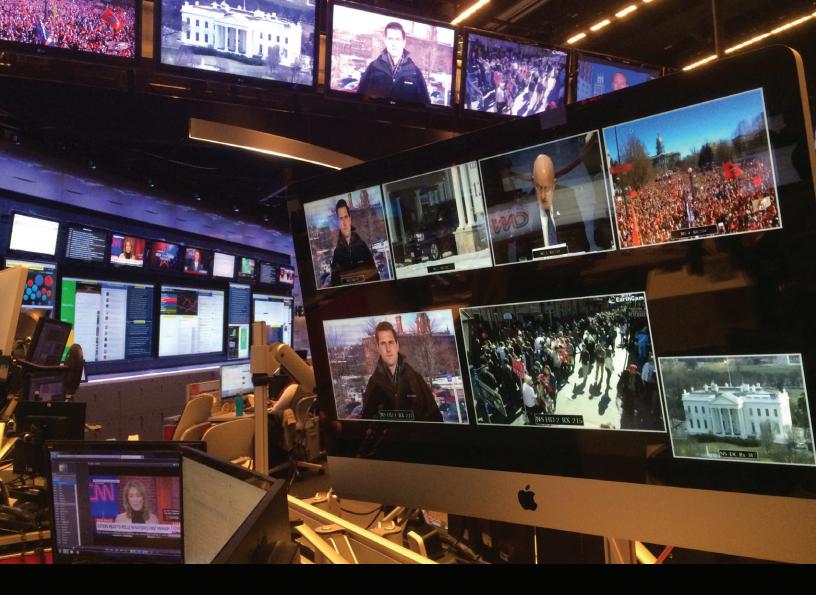

## **CNN NEWSOURCE LIVE**

## TAKE YOUR AUDIENCE RIGHT TO THE HEART OF THE ACTION

Our reach is your reach, so when news happens, **CNN Newsource Live** puts you at the scene. From live signals to generic and custom live shots, to onsite assistance for your crew, count on **CNN Newsource Live** to take you right to the heart of the action.

#### MAJOR & BREAKING NEWS.

Create a sense of presence and urgency in your newscasts with live signals. With our multiple channels, you always have immediate access to a wide range of live events, live shots and breaking news.

- · Constant live visuals on 7 live channels
- A team of experienced CNN correspondents and field crews offering coverage, analysis and explanations in the field
- · Generic live shots at no charge
- · Custom live shots with talkback/Q&A options
- · Donut packages included
- Jumpstarts and look-lives available

Our producers work hard to pursue a wide variety of relevant signals to help you tell multiple stories everyday. From our 7 live channels to strategic partnerships like those with *EarthCam* and *Surfline*, we bring a new level of variety and creativity to live coverage.