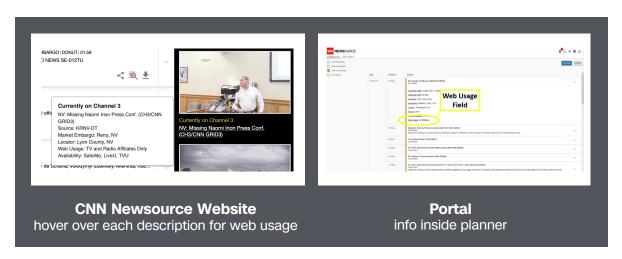

### **Embargoes**

Permitted content for digital streaming is based on your license with CNN Newsource. The embargos for digital live channel streaming are the same as for other CNN Newsource content.

- Always check web usage info under each live channel in the website in the website, hover over the live event title under the "Currently on Channel X" link for info about each event.
- Market embargoes are still in place and should continue to be honored with live streaming.
- As a Digital client, you will have access to CNN and select partner content, but never to pool or affiliate content.